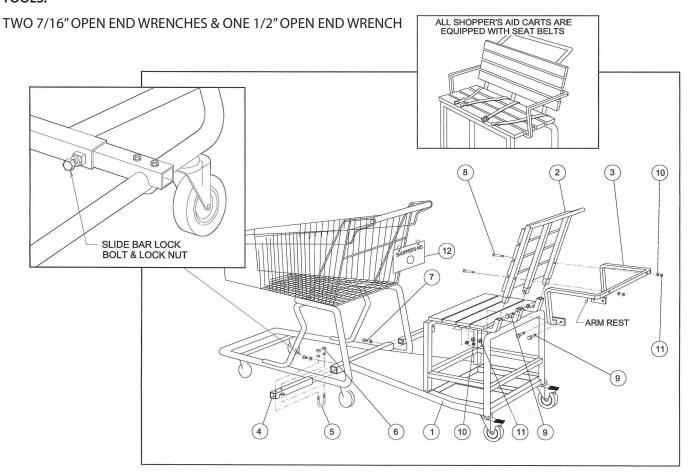

# ASSEMBLING THE SHOPPER'S AID REQUIRES THE FOLLOWING TOOLS:

#### INSTALLATION INSTRUCTIONS

SHOPPER'S AID INCLUDES THE FOLLOWING PARTS

| QTY         DESCRIPTION         ITEM           1         FRAME ASSEMBLY         1           1         SEAT BACK ASSEMBLY         2           1         ARM REST ASSEMBLY         3           2         SLIDE BAR ASSEMBLY         4           2         U-BOLT         5           4         5/16" LOCKNUT         6           2         5/16" BOLT W/LOCKNUT         7           2         1/4" X 2" BOLT         8           5         1/4" X 11/2" BOLT         9           7         1/4" FLATWASHER         10           7         1/4" NYLOC NUT         11           2         WARNING PLATE         12 |     |                      |             |
|----------------------------------------------------------------------------------------------------------------------------------------------------------------------------------------------------------------------------------------------------------------------------------------------------------------------------------------------------------------------------------------------------------------------------------------------------------------------------------------------------------------------------------------------------------------------------------------------------------------|-----|----------------------|-------------|
| 1       SEAT BACK ASSEMBLY       2         1       ARM REST ASSEMBLY       3         2       SLIDE BAR ASSEMBLY       4         2       U-BOLT       5         4       5/16"LOCKNUT       6         2       5/16"BOLT W/LOCKNUT       7         2       1/4"X 2"BOLT       8         5       1/4"X 11/2"BOLT       9         7       1/4"FLATWASHER       10         7       1/4"NYLOC NUT       11                                                                                                                                                                                                            | QTY | DESCRIPTION          | <u>ITEM</u> |
| 1 ARM REST ASSEMBLY 3 2 SLIDE BAR ASSEMBLY 4 2 U-BOLT 5 4 5/16" LOCKNUT 6 2 5/16" BOLT W/LOCKNUT 7 2 1/4" X 2" BOLT 8 5 1/4" X 11/2" BOLT 9 7 1/4" FLATWASHER 10 7 1/4" NYLOC NUT 11                                                                                                                                                                                                                                                                                                                                                                                                                           | 1   | FRAME ASSEMBLY       | 1           |
| 2 SLIDE BAR ASSEMBLY 4 2 U-BOLT 5 4 5/16" LOCKNUT 6 2 5/16" BOLT W/LOCKNUT 7 2 1/4" X 2" BOLT 8 5 1/4" X 11/2" BOLT 9 7 1/4" FLATWASHER 10 7 1/4" NYLOC NUT 11                                                                                                                                                                                                                                                                                                                                                                                                                                                 | 1   | SEAT BACK ASSEMBLY   | 2           |
| 2 U-BOLT 5 4 5/16" LOCKNUT 6 2 5/16" BOLT W/LOCKNUT 7 2 1/4" X 2" BOLT 8 5 1/4" X 11/2" BOLT 9 7 1/4" FLATWASHER 10 7 1/4" NYLOC NUT 11                                                                                                                                                                                                                                                                                                                                                                                                                                                                        | 1   | ARM REST ASSEMBLY    | 3           |
| 4 5/16" LOCKNUT 6 2 5/16" BOLT W/LOCKNUT 7 2 1/4" X 2" BOLT 8 5 1/4" X 11/2" BOLT 9 7 1/4" FLATWASHER 10 7 1/4" NYLOC NUT 11                                                                                                                                                                                                                                                                                                                                                                                                                                                                                   | 2   | SLIDE BAR ASSEMBLY   | 4           |
| 2 5/16" BOLT W/LOCKNUT 7 2 1/4" X 2" BOLT 8 5 1/4" X 11/2" BOLT 9 7 1/4" FLATWASHER 10 7 1/4" NYLOC NUT 11                                                                                                                                                                                                                                                                                                                                                                                                                                                                                                     | 2   | U-BOLT               | 5           |
| 2 1/4" X 2" BOLT 8 5 1/4" X 11/2" BOLT 9 7 1/4" FLATWASHER 10 7 1/4" NYLOC NUT 11                                                                                                                                                                                                                                                                                                                                                                                                                                                                                                                              | 4   | 5/16" LOCKNUT        | 6           |
| 5 1/4" X 11/2" BOLT 9 7 1/4" FLATWASHER 10 7 1/4" NYLOC NUT 11                                                                                                                                                                                                                                                                                                                                                                                                                                                                                                                                                 | 2   | 5/16" BOLT W/LOCKNUT | 7           |
| 7 1/4" FLATWASHER 10<br>7 1/4" NYLOC NUT 11                                                                                                                                                                                                                                                                                                                                                                                                                                                                                                                                                                    | 2   | 1/4" X 2" BOLT       | 8           |
| 7 1/4" NYLOC NUT 11                                                                                                                                                                                                                                                                                                                                                                                                                                                                                                                                                                                            | 5   | 1/4" X 11/2" BOLT    | 9           |
| , ,,,,,,,,,,,,,,,,,,,,,,,,,,,,,,,,,,,,,                                                                                                                                                                                                                                                                                                                                                                                                                                                                                                                                                                        | 7   | 1/4" FLATWASHER      | 10          |
| 2 WARNING PLATE 12                                                                                                                                                                                                                                                                                                                                                                                                                                                                                                                                                                                             | 7   | 1/4" NYLOC NUT       | 11          |
|                                                                                                                                                                                                                                                                                                                                                                                                                                                                                                                                                                                                                | 2   | WARNING PLATE        | 12          |

#### **ASSEMBLY INSTRUCTIONS**

- 1. UNPACK ALL PARTS.
- 2. INSERT SEAT BACK (2) INTO FRAME (1). ASSEMBLE AS SHOWN.
- 3. INSERT BOLT (9) WITH WASHER (10) AND NUT (11), THEN TIGHTEN.
- 4. PLACE ARMREST ASSEMBLY (3) ONTO CART AS SHOWN AND INSERT BOLT (8) THROUGH SEAT BACK (2). INSTALL FLAT WASHER (10), LOCK NUT (11), AND TIGHTEN NUT.
- 5. PLACE BOLTS (9) THROUGH LOWER FLANGE OF ARM REST (3) AS SHOWN, INSTALL FLAT WASHERS (10) AND LOCK NUTS (11).
- 6. POSITION SHOPPER'S AID DIRECTLY BEHIND SHOPPING CART, LOOSEN BOLTS (7) OF FRONT BAR SO THAT SLIDE BARS (4) MOVE FREELY.
- 7. PLACE SLIDE BARS (4) ON TOP OF LOWER FRAME TUBES OF SHOPPING CART. MAKE SURE BARS ARE IN FRONT OF REAR CASTERS.
- 8. ATTACH SECURELY WITH THE U-BOLTS (5) PROVIDED.
- POSITION SHOPPER'S AID SO THAT IT IS CENTERED DIRECTLY
  BEHIND SHOPPING CART. TIGHTEN BOLTS (7) ON BAR SO THAT
  SHOPPER'S AID CAN NOT SHIFT FROM SIDE TO SIDE. LOCK
  RETAINING NUT SO BOLT CANNOT LOOSEN.
- 10. ATTACH WARNING SIGN (12) TO BACK OF CART SO THAT IT IS CLEARLY VISIBLE TO THE CUSTOMER.